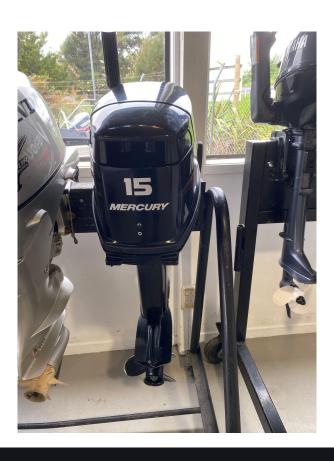

# Mercury 2016 15hp outboard engine \$1695

OPUA, BAY OF ISLANDS, 0200

09 402 7876

Phone:

## Description

This is a tidy used 15hp Mercury outboard engine.

Tidy condition with the usual marks and scratches.

New in 2016

Compression test a 170psi

Hours unknown.

### **Engine Details**

Engine Make Mercury
Engine Hours N/A
Horse Power 15

Fuel Type 2 stroke petrol