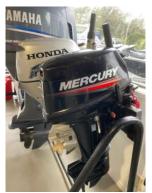

# Mercury 2016 15hp outboard engine \$1695

OPUA, BAY OF ISLANDS, 0200

09 402 7876

Phone:

## Description

This is a tidy used 15hp Mercury outboard engine.

Tidy condition with the usual marks and scratches.

New in 2016

Compression test a 170psi

Hours unknown.

### **Engine Details**

Engine Make Mercury
Engine Hours N/A
Horse Power 15

Fuel Type 2 stroke petrol