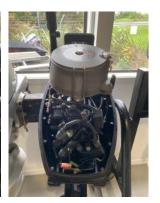

## Description

This is a tidy used 15hp Mercury outboard engine.

Tidy condition with the usual marks and scratches.

New in 2016

Compression test a 170psi

Hours unknown.