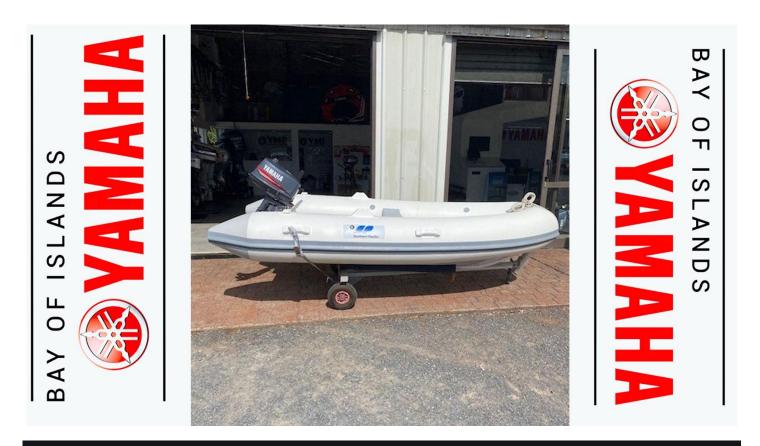

Southern Pacific 310 rib

\$3995

Disclaimer

Our company offers the details of this vessel in good faith but cannot guarantee or warrant the accuracy of this information nor warrant the condition of the vessel. A buyer should instruct his agents and/or surveyors to investigate such details buyer desires validated. This vessel is offered subject to prior sale, price change or withdrawal without notice.

## Description

Southern Pacific 310 Rib

Loaded with a 5 hp Yamaha outboard engine

In brand New condition.

**Includes** Oars

Sitting on a small beach trolley.

Disclaimer

Our company offers the details of this vessel in good faith but cannot guarantee or warrant the accuracy of this information nor warrant the condition of the vessel. A buyer should instruct his agents and/or surveyors to investigate such details buyer desires validated. This vessel is offered subject to prior sale, price change or withdrawal without notice.