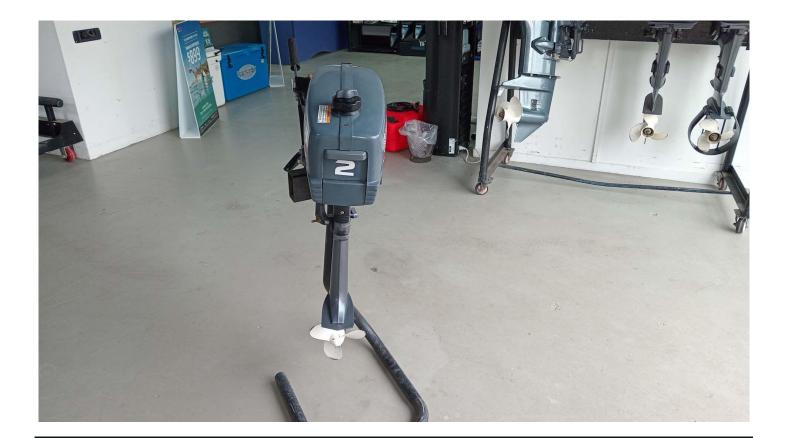

## Description

This Yamaha 2 hp portable 2 stroke outboard is available now!

In tidy condition and a good runner

at 9.8 kg its easy to flick this on and off the back of the tender.

Disclaimer

Our company offers the details of this vessel in good faith but cannot guarantee or warrant the accuracy of this information nor warrant the condition of the vessel. A buyer should instruct his agents and/or surveyors to investigate such details buyer desires validated. This vessel is offered subject to prior sale, price change or withdrawal without notice.